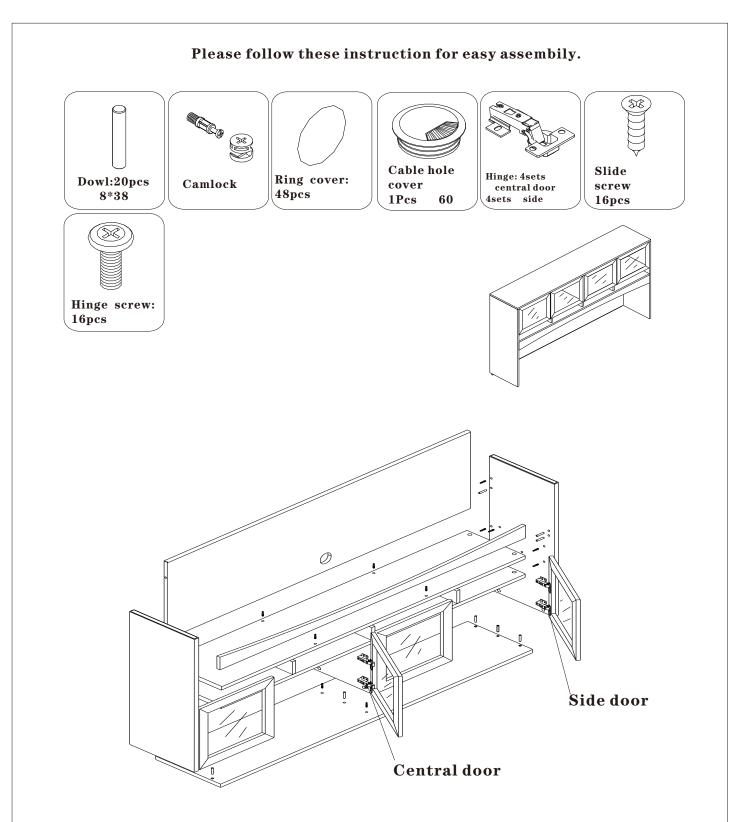

Installation / Rectangular Shell Desk (35 1/2"D x 71"W x 29 1/2"H, 1800W\*900D\*750H)

Installation / Rectangular Shell Desk (35 1/2"D x 71"W x 29 1/2"H, 1800W\*900D\*750H)