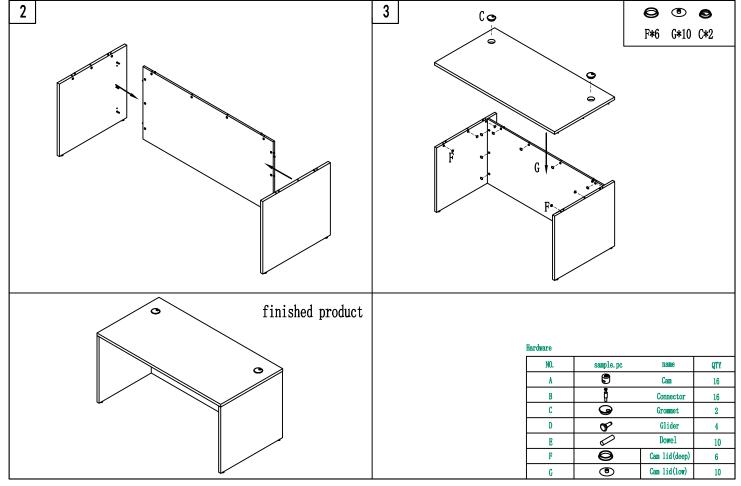

Installation / Rectangular Shell Desk (35 1/2"D x 71"W x 29 1/2"H, 1800W\*900D\*750H)



Installation / Rectangular Shell Desk (35 1/2"D x 71"W x 29 1/2"H, 1800W\*900D\*750H)







## IMPORTANT!!

- Place all wooden parts on a clean and smooth surface such as a rug or carpet to avoid the parts from being scratched.
- ! Check that you have all parts and hardware .
- Remove all wrapping materials, including staples & packing straps before you start to

No.UP170



## IMPORTANT!!

- Place all wooden parts on a clean and smooth surface such as a rug or carpet to avoid the parts from being scratched.
- ! Check that you have all parts and hardware .
- Remove all wrapping materials, including staples & packing straps before you start to

No. UP143



## IMPORTANT!!

Place all wooden parts on a clean and smooth surface such as a rug or carpet to avoid the parts from being scratched.

! Check that you have all parts and hardware .

Remove all wrapping materials, includi