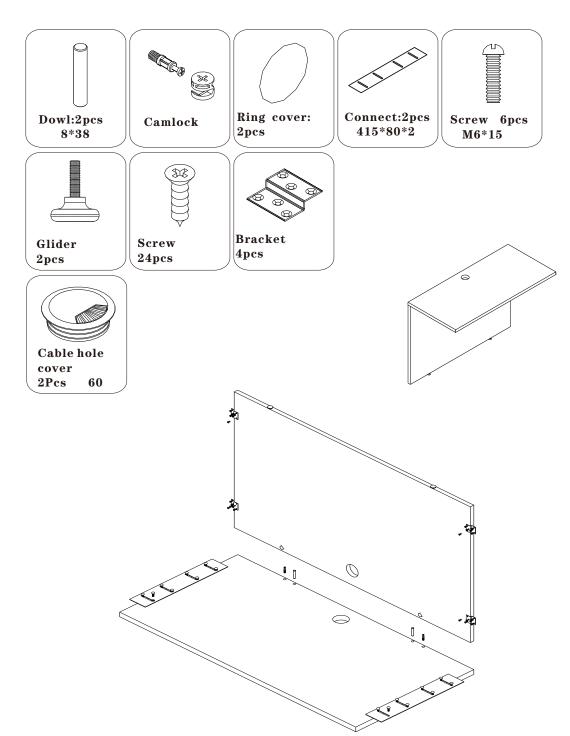

Installation / Rectangular Shell Desk (35 1/2"D x 71"W x 29 1/2"H, 1800W\*900D\*750H)



Installation / Rectangular Shell Desk (35 1/2"D x 71"W x 29 1/2"H, 1800W\*900D\*750H)







## IMPORTANT!!

- Place all wooden parts on a clean and smooth surface such as a rug or carpet to avoid the parts from being scratched.
- ! Check that you have all parts and hardware .
- Remove all wrapping materials, including staples & packing straps before you start to

No.UP170



## IMPORTANT!!

- Place all wooden parts on a clean and smooth surface such as a rug or carpet to avoid the parts from being scratched.
- ! Check that you have all parts and hardware .
- Remove all wrapping materials, including staples & packing straps before you start to

No. UP143



## IMPORTANT!!

Place all wooden parts on a clean and smooth surface such as a rug or carpet to avoid the parts from being scratched.

! Check that you have all parts and hardware .

Remove all wrapping materials, including s