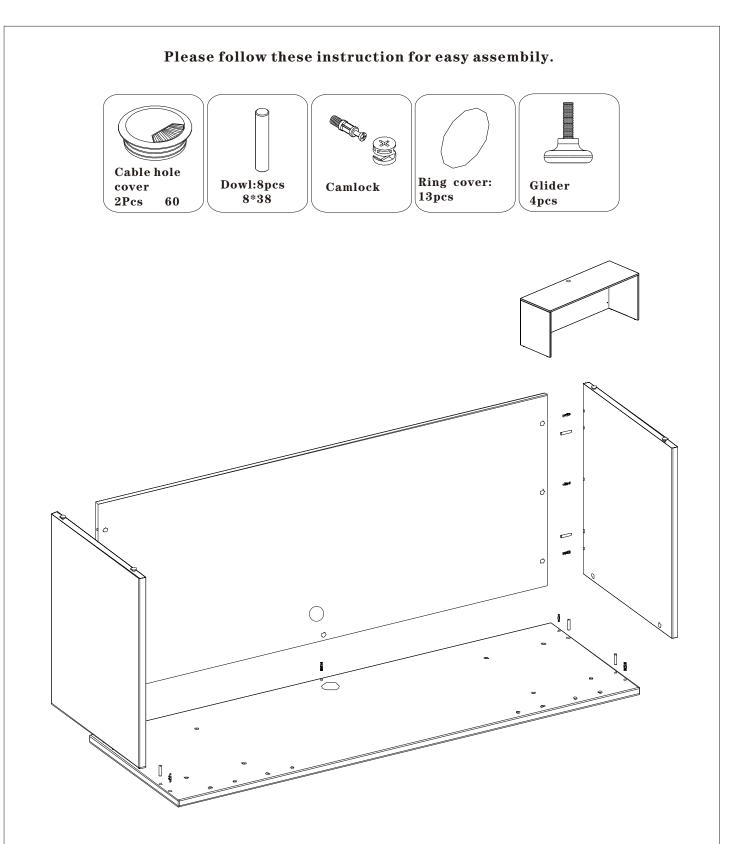

Installation / Rectangular Shell Desk (35 1/2"D x 71"W x 29 1/2"H, 1800W\*900D\*750H)



Installation / Rectangular Shell Desk (35 1/2"D x 71"W x 29 1/2"H, 1800W\*900D\*750H)







## IMPORTANT!!

- Place all wooden parts on a clean and smooth surface such as a rug or carpet to avoid the parts from being scratched.
- ! Check that you have all parts and hardware .
- Remove all wrapping materials, including staples & packing straps before you start to

No.UP170



## IMPORTANT!!

- Place all wooden parts on a clean and smooth surface such as a rug or carpet to avoid the parts from being scratched.
- ! Check that you have all parts and hardware .
- Remove all wrapping materials, including staples & packing straps before you start to

No. UP143



## IMPORTANT!!

Place all wooden parts on a clean and smooth surface such as a rug or carpet to avoid the parts from being scratched.

! Check that you have all parts and hardware .

Remove all wrapping materials, including staples & packing straps before you start to assemble.

No.UP144