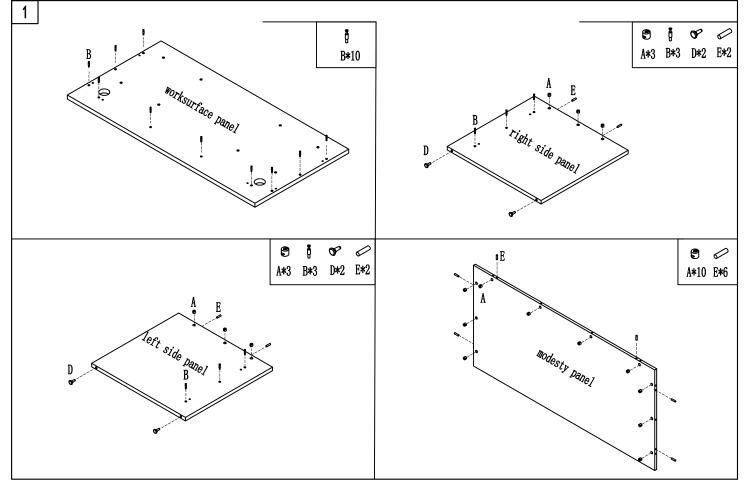

Installation / Rectangular Shell Desk (35 1/2"D x 71"W x 29 1/2"H, 1800W\*900D\*750H)



Installation / Rectangular Shell Desk (35 1/2"D x 71"W x 29 1/2"H, 1800W\*900D\*750H)







## IMPORTANT!!

- Place all wooden parts on a clean and smooth surface such as a rug or carpet to avoid the parts from being scratched.
- ! Check that you have all parts and hardware .
- Remove all wrapping materials, including staples & packing straps before you start to

No.UP170



## IMPORTANT!!

- Place all wooden parts on a clean and smooth surface such as a rug or carpet to avoid the parts from being scratched.
- ! Check that you have all parts and hardware .
- Remove all wrapping materials, including staples & packing straps before you start to

No. UP143



## IMPORTANT!!

Place all wooden parts on a clean and smooth surface such as a rug or carpet to avoid the parts from being scratched